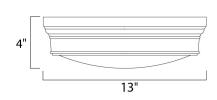

## PRODUCT DESCRIPTION

Arched channels of metal finished in your choice of Natural Aged Brass or Polished Nickel, form this minimalistic approach to traditional lighting. Oatmeal fabric shades adorn the top of metal candle covers that give this collection a tailored look.



# **MEASUREMENTS**

DIMENSION : 13" L x 13" W x 4" H

HANGING WEIGHT : 6.6 lb

#### LAMPING

INPUT VOLTAGE : 120V

: 2 x 60W Incandescent E26 Medium , 120W Total

BULB INCLUDED : (Not Included)

DIMMABLE : Yes

# **FINISHES OPTION**



# **GLASS**

Satin White SW

# MATERIAL

Steel, Glass

### **RATINGS**

cETLus Dry Location



## **ADDITIONAL**

OPERATING TEMPERATURE: -20°C (-4°F), 40°C (104°F)

Always consult a qualified electrician before installing any lighting product.



WESTERN DISTRIBUTION CENTER (HEADQUARTER) 253 NORTH VINELAND AVE I CITY OF INDUSTRY, CA 91746

**EASTERN DISTRIBUTION CENTER** 101 GARDNER PARK | PEACHTREE CITY, GA 30269

P. 626.956.4200 | F. 626.956.4225 | maximlighting.com