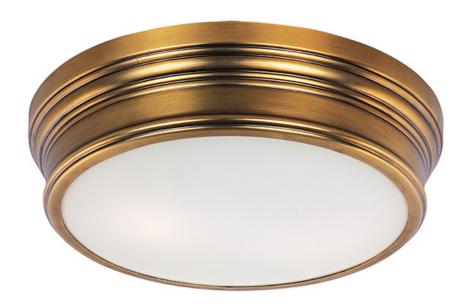

## PRODUCT DESCRIPTION

Arched channels of metal finished in your choice of Natural Aged Brass or Polished Nickel, form this minimalistic approach to traditional lighting. Oatmeal fabric shades adorn the top of metal candle covers that give this collection a tailored look.

# **GLASS**

Satin White SW

# MATERIAL

Steel, Glass