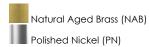

# **FINISHES OPTION**

## PRODUCT DESCRIPTION

Arched channels of metal finished in your choice of Natural Aged Brass or Polished Nickel, form this minimalistic approach to traditional lighting. Oatmeal fabric shades adorn the top of metal candle covers that give this collection a tailored look.